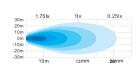

## **SIBERIA TL 12" TAIL LIGHT** *LED E-APPROVED / 4 FUNCTIONS*

Voltage Consumption Functions

Theoretical lumen
Actual lumen
1 lux @
IP-class
Beam pattern
Position light
Connection

10-32V DC 35W

Tail, brake, indicator, reversing light
Reversing light 1900
Reversing light 323
Reversing light 13 m
IP67/IP69K
Reversing light flood
Yes, Red
Cable