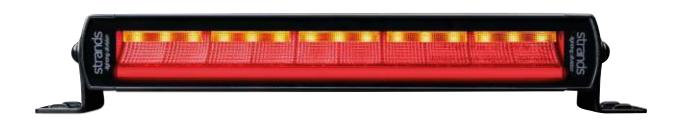

## **SIBERIA TL 12" TAIL LIGHT** *LED E-APPROVED / 4 FUNCTIONS*

Voltage Consumption Functions

Theoretical lumen
Actual lumen
1 lux @
IP-class
Beam pattern
Position light
Connection

10-32V DC 35W

Tail, brake, indicator, reversing light
Reversing light 1900
Reversing light 323
Reversing light 13 m
IP67/IP69K
Reversing light flood
Yes, Red
Cable