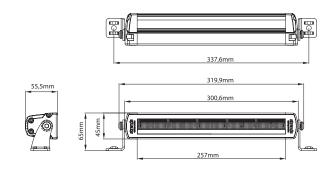

Cable length
Material housing
Material lens
Length
Depth
Height
Height including bracket
Operating temperature
E-approved
EMC-certificate

2500mm Aluminium Polycarbonate 300,6mm 55,5mm 45mm 65mm -30°C - +65°C ECE R148 ECE R10